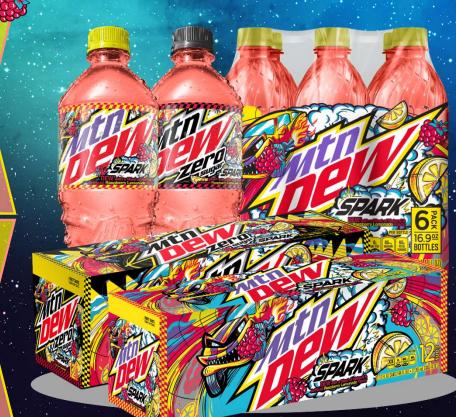

> **TARGET CONSUMER** Gen Z / Millennials, Zero CSD drinkers, & Diet Rejectors

MTN DEW SPARK 20oz PET, 12pk cans, MPPET 16/16.9oz 6pk/8pk MTN DEW SPARK ZERO SUGAR 20oz PET, 12pk cans

Source: 1) Zappi New Dew Flavors, Max/Diff Flavor Optimization, 2021, 2) IRI MULOC, Total Flavored CSDs vs. CSD Category, L52 6-27-21, 3) IRI MULOC, Zero CSDs vs. CSD Category, 2018-2021. \* Now available nation-wide.