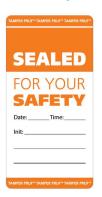

### **Tamper Resistant Labels**

Size 2 x 4 ULTE24 500 Roll \$9.99 per roll

Size 3 inch Round ULTE03 500 Roll \$9.99 per roll

Let your customers know what they purchased, has not been tampered with. These labels are made with special paper that has slits so, the label will be damaged if your product has been opened. You can also date and time stamp or provide other information on this label.