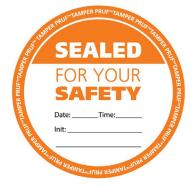

### **Tamper Resistant Labels**

Size 2 x 4 ULTE24 500 Roll \$9.99 per roll

Size 3 inch Round ULTE03 500 Roll \$9.99 per roll

Let your customers know what they purchased, has not been tampered with. These labels are made with special paper that has slits so, the label will be damaged if your product has been opened. You can also date and time stamp or provide other information on this label.