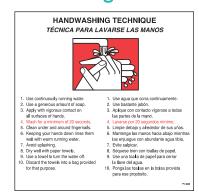

## **Hand Washing Instructions**

6 x 6 Labels PC600 10 pack \$20.19 for 10 labels

Remind employees and customers the correct way to wash their hands. Permanent adhesive

Don't see what you need? Contact your Sales Rep for custom solutions.