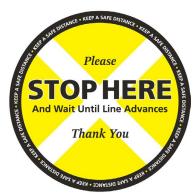

#### **Keep Safe Distance Floor Label**

17 inch round ULFL1720 5 pack \$39.99

Direct customers to stand 6 ft apart with these floor labels. They are printed on a laminated skid free walking surface. These labels will remain readable after many cleanings.